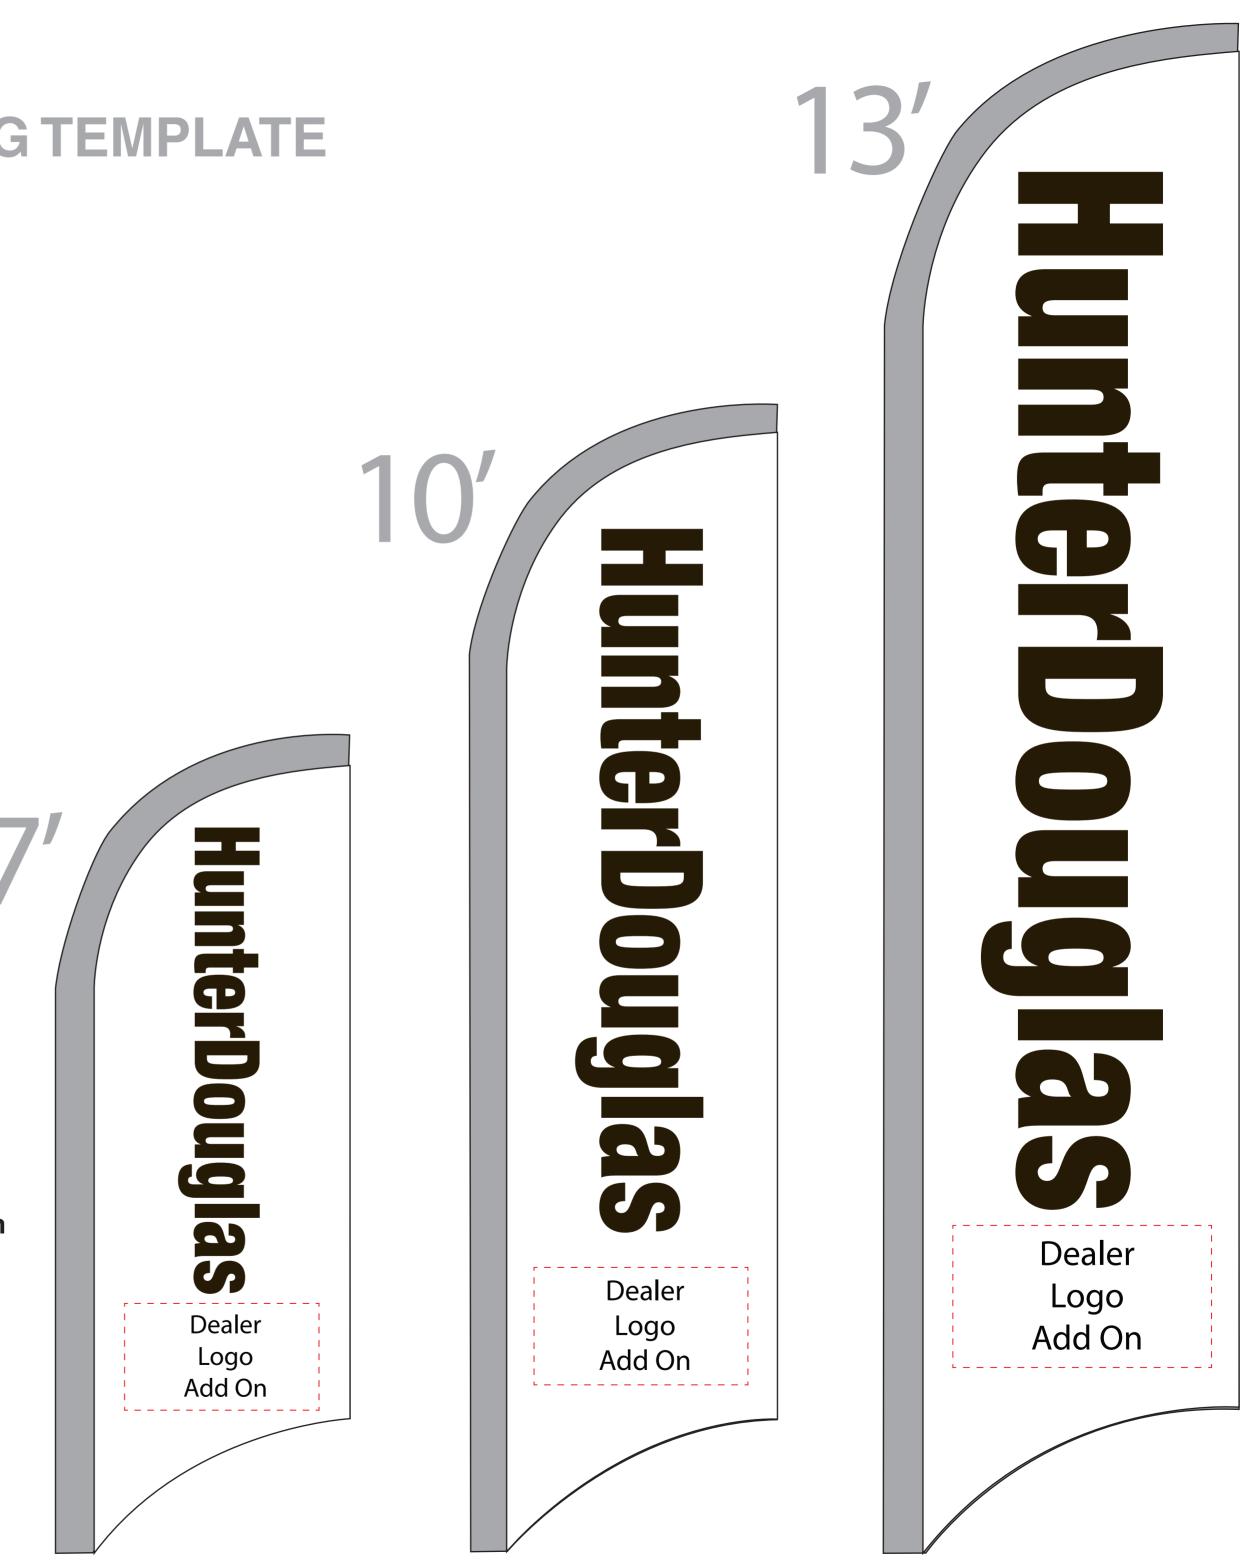

## ADVERTISING DISPLAY FLAG TEMPLATE Blade Curved

FLAG BACKGROUND

SAFE DESIGN AREA

POLE SLEEVE

## **ART GUIDELINES**

Template is set up to 10% scale.

Do not resize template or change size/shape of pole sleeve.

Convert all text to outlines.

The document should be in CMYK color mode.

Pantone Solid Coated colors should be used to ensure matching.